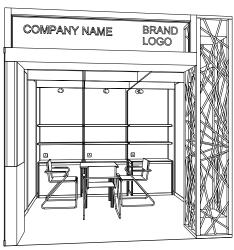

### 9 sqm. Hall of Aurora non-corner booth

| LEGEND   | DESCRIPTION                                                       | OTY |
|----------|-------------------------------------------------------------------|-----|
| LC       | 1000MM W. X 500MM D. X 750MM HT.<br>LOCKABLE CABINET              | 3   |
|          | 3000mmL X 300mmD FLAT WOODEN SHELF                                | 2   |
| TA       | SQUARE MEETING TABLE                                              | 1   |
| Сн       | BLACK LEATHER CHAIR                                               | 3   |
|          | 175mmH CEILING BEAM                                               | 11M |
| Î        | LONG ARMED SPOTLIGHT 23 WATT<br>ENERGY SAVING LAMP (YELLOW LIGHT) | 3   |
| ×        | 70W HOI (WHITE LIGHT)                                             | 1   |
| <b>+</b> | 50W YELLOW HALOGEN LIGHT                                          | 8   |
| Ф        | 800W SQUARE PIN POWER SOCKET                                      | 3   |