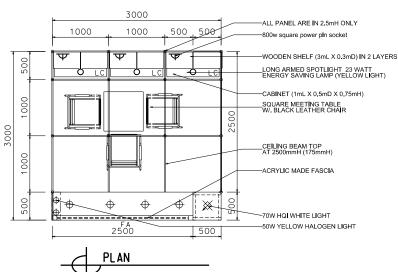

### 9 sqm. Hall of Aurora non-corner booth

| LEGEND   | DESCRIPTION                                                       | OTY |
|----------|-------------------------------------------------------------------|-----|
| LC       | 1000MM W. X 500MM D. X 750MM HT.<br>LOCKABLE CABINET              | 3   |
|          | 3000mmL X 300mmD FLAT WOODEN SHELF                                | 2   |
| TA       | SQUARE MEETING TABLE                                              | 1   |
| Сн       | BLACK LEATHER CHAIR                                               | 3   |
|          | 175mmH CEILING BEAM                                               | 11M |
| Î        | LONG ARMED SPOTLIGHT 23 WATT<br>ENERGY SAVING LAMP (YELLOW LIGHT) | 3   |
| ×        | 70W HOI (WHITE LIGHT)                                             | 1   |
| <b>+</b> | 50W YELLOW HALOGEN LIGHT                                          | 8   |
| Ф        | 800W SQUARE PIN POWER SOCKET                                      | 3   |

Maximum weight of lighting products hanging in the ceiling grid is 30kg (evenly distributed). 分佈懸掛於天花横樑上的燈飾產品合共最高負重為30公斤

**ELEVATION**