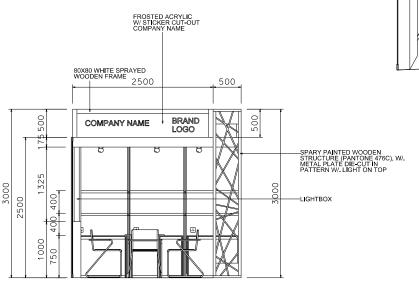

### 9 sqm. Hall of Aurora non-corner booth

| LEGEND   | DESCRIPTION                                                       | OTY |
|----------|-------------------------------------------------------------------|-----|
| LC       | 1000MM W. X 500MM D. X 750MM HT.<br>LOCKABLE CABINET              | 3   |
|          | 3000mmL X 300mmD FLAT WOODEN SHELF                                | 2   |
| TA       | SQUARE MEETING TABLE                                              | 1   |
| Сн       | BLACK LEATHER CHAIR                                               | 3   |
|          | 175mmH CEILING BEAM                                               | 11M |
| Î        | LONG ARMED SPOTLIGHT 23 WATT<br>ENERGY SAVING LAMP (YELLOW LIGHT) | 3   |
| ×        | 70W HOI (WHITE LIGHT)                                             | 1   |
| <b>+</b> | 50W YELLOW HALOGEN LIGHT                                          | 8   |
| Ф        | 800W SQUARE PIN POWER SOCKET                                      | 3   |

Maximum weight of lighting products hanging in the ceiling grid is 30kg (evenly distributed). 分佈懸掛於天花横樑上的燈飾產品合共最高負重為30公斤

**ELEVATION**