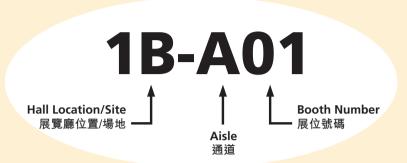

| Hall Location | n/Site 展覽廳位置/場地 | Level 樓層  |
|---------------|-----------------|-----------|
| 1B-1E         | Halls 展覽廳 1B-1E | L1 一樓     |
| 3B-3E         | Halls 展覽廳 3B-3E | <br>L3 三樓 |