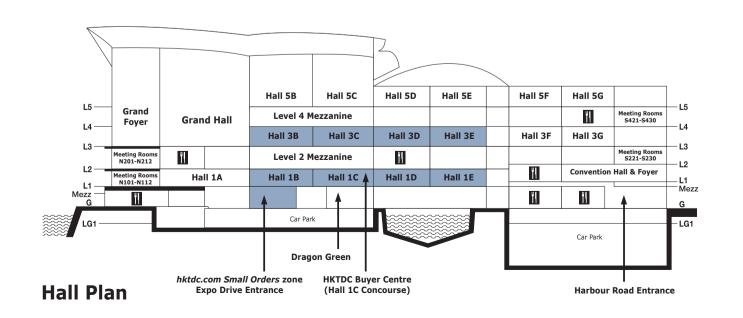

## **Guide to Zones and Group Pavilions**

| Zone                                          | Hall Location/Site |
|-----------------------------------------------|--------------------|
| Hall of Aurora                                | Halls 1C-E         |
| Advertising Display Lighting                  | Hall 3B            |
| Avenue of Chandeliers                         | Hall 1C            |
| Avenue of Inspiration                         | Hall 3D            |
| Business of IP Zone                           | Hall 1B            |
| Commercial Lighting                           | Halls 1B-C         |
| Decorative Lighting                           | Hall 1C            |
| LED & Green Lighting - Indoor                 | Halls 3C-E         |
| LED & Green Lighting - Outdoor                | Halls 3B-C         |
| Lighting Accessories, Parts and Components    | Hall 3C            |
| Outdoor Lighting                              | Hall 3B            |
| Trade Services & Publications                 | Hall 3B            |
| World of Professional and Industrial Lighting | Hall 1B            |

| Group Pavilion                                                 | Hall Location/Site |
|----------------------------------------------------------------|--------------------|
| Guangdong Jiangmen LED Pavilion                                | Hall 3D            |
| Zhongshan Semiconductor Lighting Industry Association Pavilion | Hall 1B            |

| Hall Location | n/Site 展覽廳位置/場地 | Level 樓層  |
|---------------|-----------------|-----------|
| 1B-1E         | Halls 展覽廳 1B-1E | L1 一樓     |
| 3B-3E         | Halls 展覽廳 3B-3E | <br>L3 三樓 |